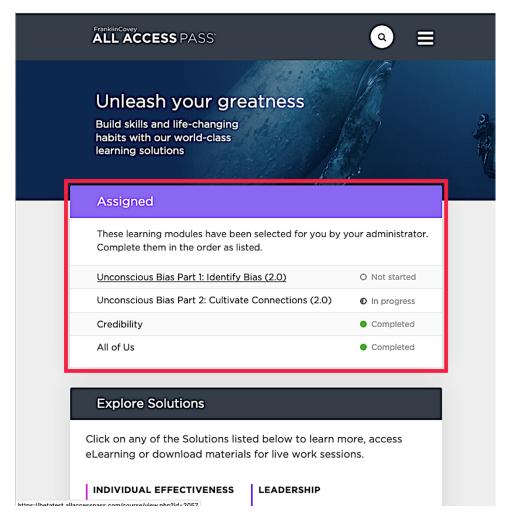

#### **Content Assigned to You**

Any learning module that has been assigned to you by your Administrator will be prominently displayed on the home page of the All Access Pass site. You can see the title of the module, as well as your progress in each one.