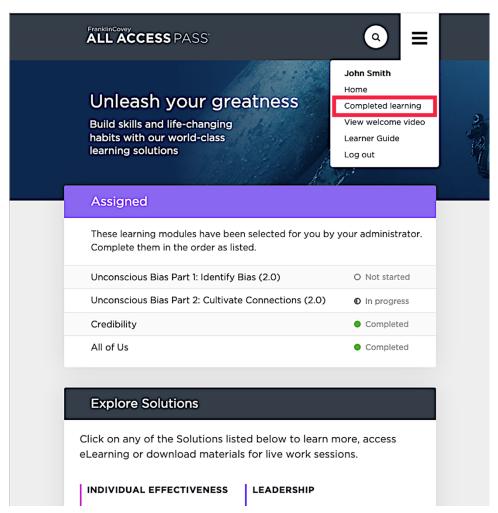

#### **Viewing Your Completed Learning**

Start by opening the menu by clicking the button in the upper-right of any page.

When the menu appears, click on Completed Learning.

You will see one or more solution names. Click the triangular expansion button on the right to expand each solution and see the list of completed learning for that solution.