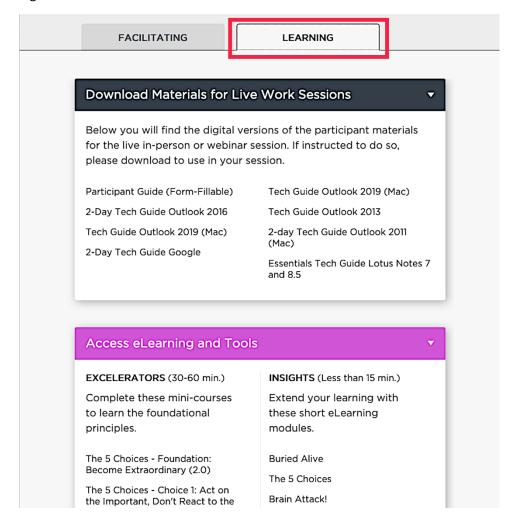

You also have access to all of the participant materials that your learners can access. This content is organized under the Learning tab.

Each solution page provides links to any downloadable materials, E-learning, or tools that are available for that solution.

As a Facilitator, the Facilitating tab provides resources to:

- **Prepare to Facilitate Live Events.** You can watch certification videos and access materials to follow along in as you prepare.
- **Deploy in Your Organization.** Access materials that will help you raise awareness for a solution within your organization.
- Present Live Events. Access all the materials, such as videos, participant guides, tools, and PowerPoint files that you can use when presenting.
- **Download Hi-Res Print Files** (if available). Download versions of the facilitator and learner materials formatted for professional printing.