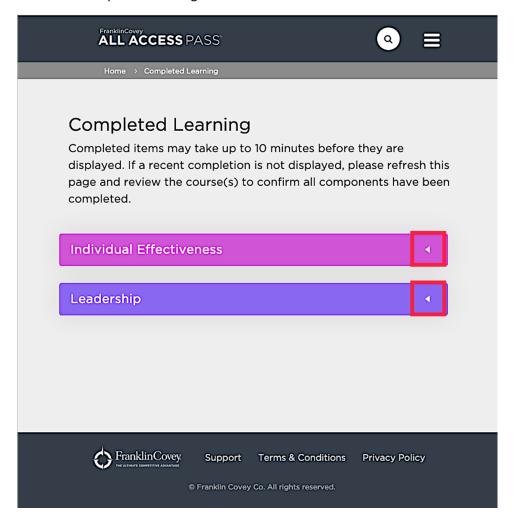

#### **Completed Learning**

You can access all of your completed content by visiting the Completed Learning page. There, modules and content that you have completed will be grouped by solution.

**Note:** If a module or piece of content is part of multiple solutions, you will see it listed under each solution on the Completed Learning page.

#### **Viewing Your Completed Learning**

Start by opening the menu by clicking the button in the upper-right of any page.

When the menu appears, click on Completed Learning.

You will see one or more solution names. Click the triangular expansion button on the right to expand each solution and see the list of completed learning for that solution.

When expanded, you will see all of the completed content and the date on which each one was completed.