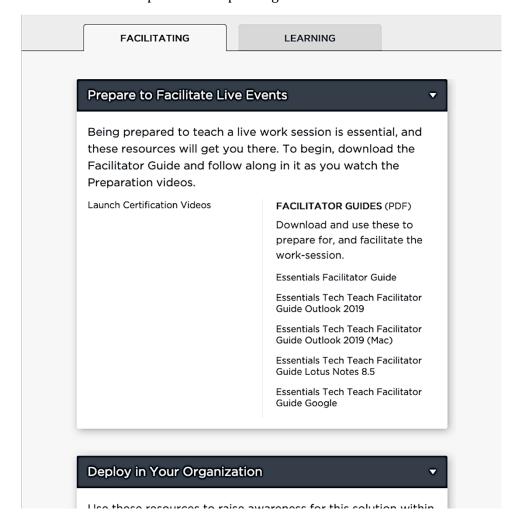

Each solution page provides links to any downloadable materials, E-learning, or tools that are available for that solution.

As a Facilitator, the Facilitating tab provides resources to:

- **Prepare to Facilitate Live Events.** You can watch certification videos and access materials to follow along in as you prepare.
- **Deploy in Your Organization.** Access materials that will help you raise awareness for a solution within your organization.
- Present Live Events. Access all the materials, such as videos, participant guides, tools, and PowerPoint files that you can use when presenting.
- **Download Hi-Res Print Files** (if available). Download versions of the facilitator and learner materials formatted for professional printing.