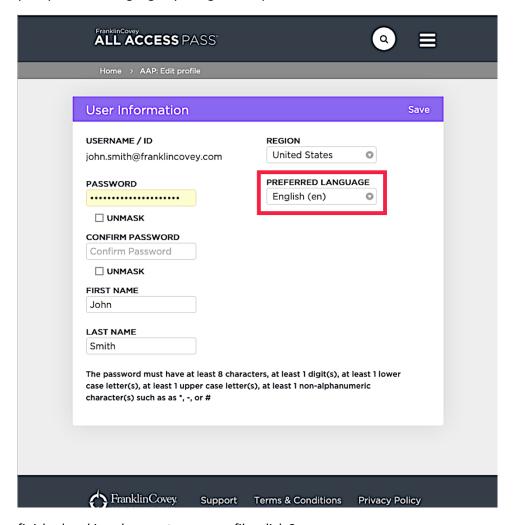

#### **Choosing Your Preferred Language**

You can choose your preferred language by using the dropdown menu.

When you have finished making changes to your profile, click Save.

When you have finished making changes to your profile, click Save.