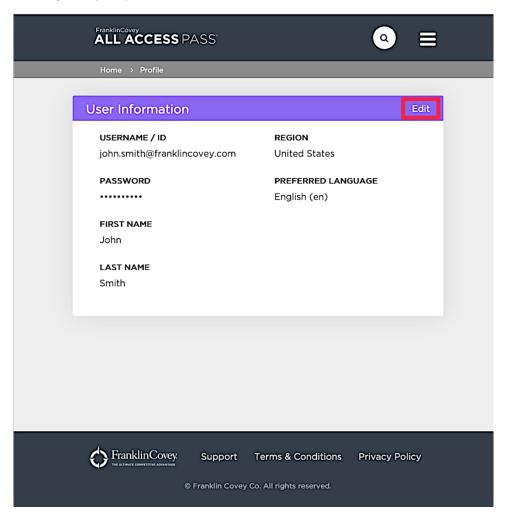

#### **Changing Your User Information**

The User Profile page allows you to change your user information. On this page, you can change the following:

- Preferred Language
- Password
- First and Last Name
- Region

To access the User Profile page, start by opening the menu by clicking the button in the upper-right of any page.

When the menu appears, click on your name.

Click Edit to make changes to your profile.