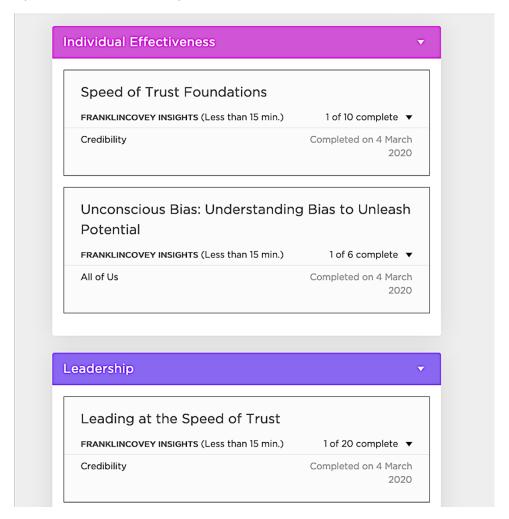

#### **Completed Learning**

You can access all of your completed content by visiting the Completed Learning page. There, modules and content that you have completed will be grouped by solution.

**Note:** If a module or piece of content is part of multiple solutions, you will see it listed under each solution on the Completed Learning page.

#### **Viewing Your Completed Learning**

Start by opening the menu by clicking the button in the upper-right of any page.

When the menu appears, click on Completed Learning.

You will see one or more solution names. Click the triangular expansion button on the right to expand each solution and see the list of completed learning for that solution.

When expanded, you will see all of the completed content and the date on which each one was completed.