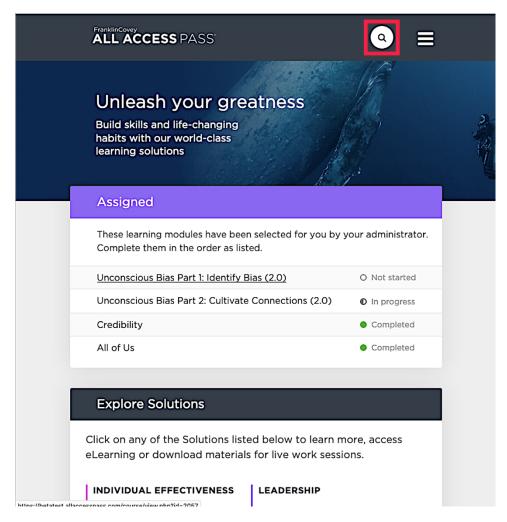

#### **Searching and Browsing for Content**

To find content that has not been assigned to you, you have two options.

1. You can use the search tool. Click on the search icon to expand the search bar. Then type the name of the content you want to find, and press <enter>.