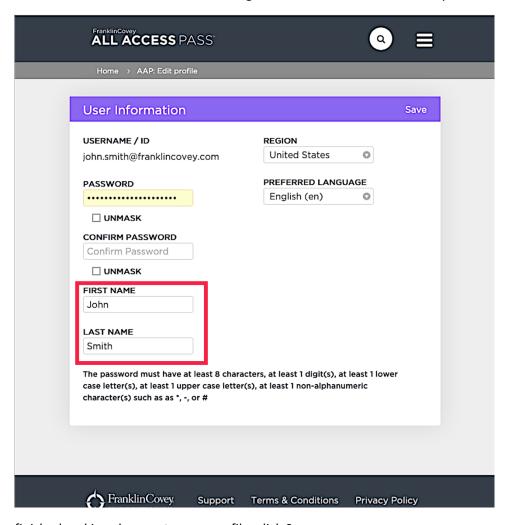

#### **Changing Your User Information**

The User Profile page allows you to change your user information. On this page, you can change the following:

- Preferred Language
- Password
- First and Last Name
- Region

#### **Changing Your Password**

To change your password, type your new password into the Password box. Type the same password into the Confirm Password box.

**Tip:** If you check the Unmask radio button, the password will not be hidden. Use this box to make sure that your new password is the same in both boxes.

**Note:** When choosing a new password, remember that the password must have at least eight characters, at least one digit, at least one lower case letter, at least one upper case letter, and at least one non-alphanumeric character (such as \*, -, or #).

#### **Changing Your Name**

Use the First Name and Last Name boxes to make changes to the name associated with your account.

When you have finished making changes to your profile, click Save.