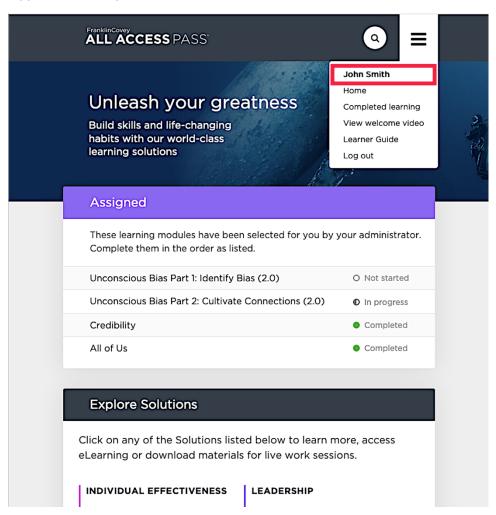

To access the User Profile page, start by opening the menu by clicking the button in the upper-right of any page.

When the menu appears, click on your name.

Click Edit to make changes to your profile.

#### **Content Assigned to You**

Any learning module that has been assigned to you by your Administrator will be prominently displayed on the home page of the All Access Pass site. You can see the title of the module, as well as your progress in each one.