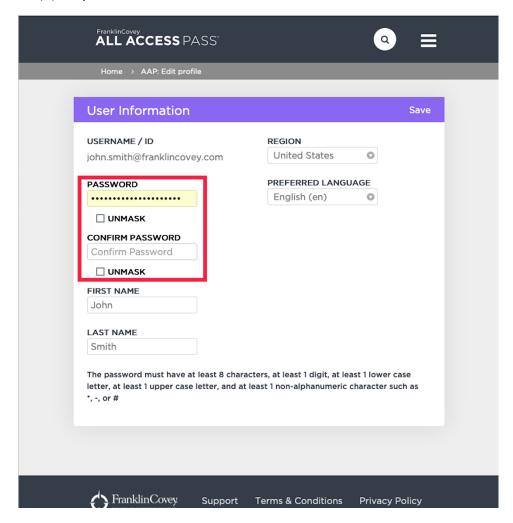

#### **Changing Your Password**

To change your password, type your new password into the Password box. Type the same password into the Confirm Password box.

**Tip:** If you check the Unmask radio button, the password will not be hidden. Use this box to make sure that your new password is the same in both boxes.

**Note:** When choosing a new password, remember that the password must have at least eight characters, at least one digit, at least one lower case letter, at least one upper case letter, and at least one non-alphanumeric character (such as \*, -, or #).