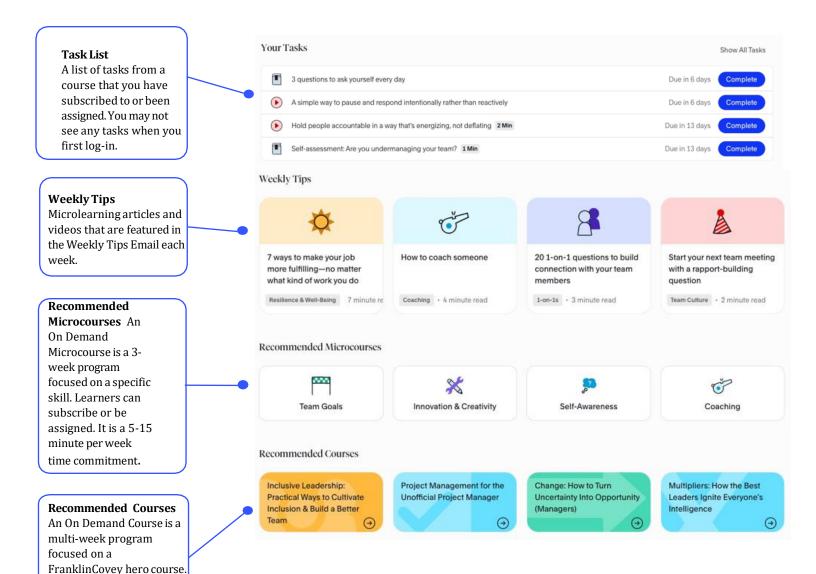

The Impact Platform will recommend Microcourses for you based on the answers to your onboarding diagnostic questions. We recommend that you only choose one Microcourse to get started. You will be taken to the homepage and can access any subscribed Microcourses using the left-hand navigation bar after you answer the questions.

## **Impact Platform Navigation**

Learners can subscribe or be assigned. It is a 30-45 minute time commitment per we