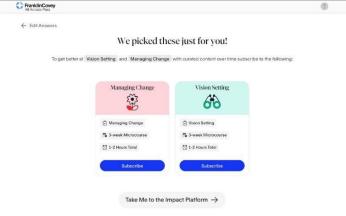

The Impact Platform will recommend Microcourses for you based on the answers to your onboarding diagnostic questions. We recommend that you only choose one Microcourse to get started. You will be taken to the homepage and can access any subscribed Microcourses using the left-hand navigation bar after you answer the questions.