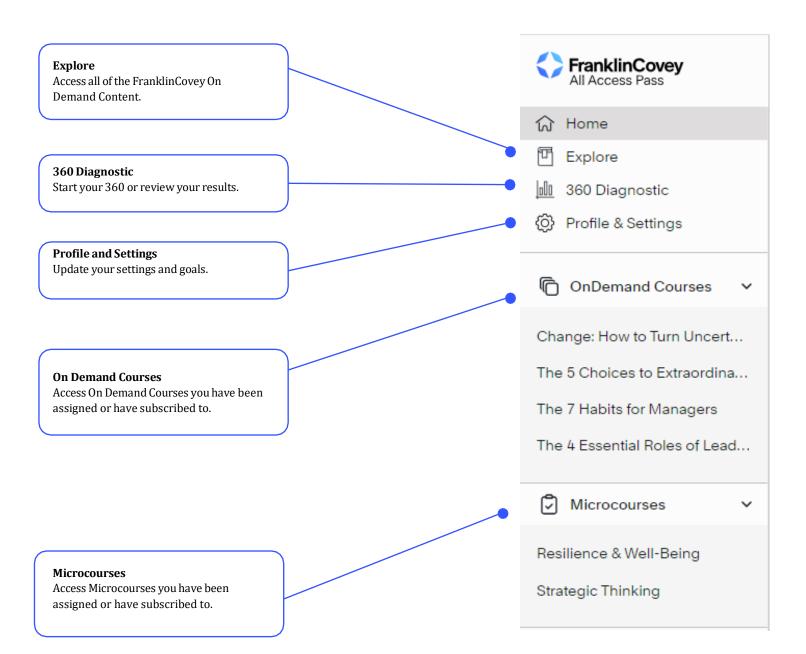

## **Impact Platform Navigation**

Learners can subscribe or be assigned. It is a 30-45 minute time commitment per we