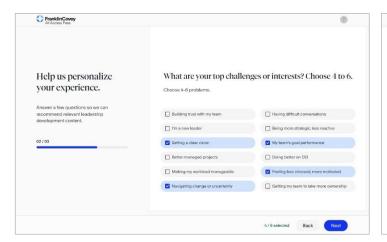

## Personalize your Impact Platform Learning Experience

The moment you log in as a new learner, you are greeted with three simple questions to begin your personalized FranklinCovey learning experience. It's as easy as 1-2-3! Please feel free to *watch this video* to view the experience.

The Impact Platform will recommend Microcourses for you based on the answers to your onboarding diagnostic questions. We recommend that you only choose one Microcourse to get started. You will be taken to the homepage and can access any subscribed Microcourses using the left-hand navigation bar after you answer the questions.