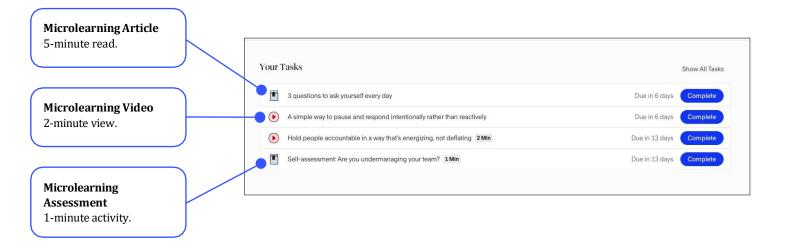

## **Impact Platform Navigation**

Learners can subscribe or be assigned. It is a 30-45 minute time commitment per we