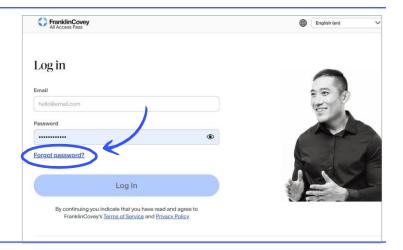

## Log in to the Impact Platform

- 1. Visit app.franklincovey.com
- 2. Enter your va.gov email address.
- 3. If you are directed to input your password and you either a) have not set a password yet, or b) do not remember your password, click "Forgot password?" and follow the prompts.

Tip: Bookmark the site for easy access. Please reach out to <a href="VACare@FranklinCovey.com">VACare@FranklinCovey.com</a> if you have questions or need assistance accessing the FranklinCovey Impact Platform.